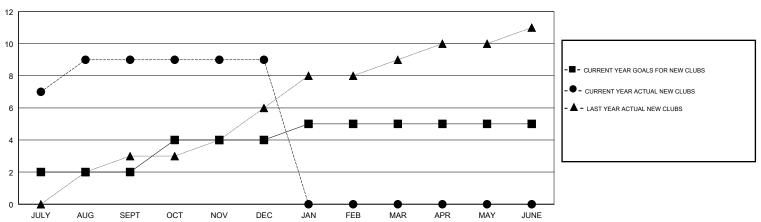

| 2             | 9         | 0             | JULY/AUG/SEPT         | 40                        | 275                     | 246                                          |
| OCT/NOV/DEC           | 2             | 0         | 3             | OCT/NOV/DEC           | 60                        | 67                      | 124                                          |
| JAN/FEB/MAR           | 1             | 0         | 0             | JAN/FEB/MAR           | 50                        | 0                       | 0                                            |
| APR/MAY/JUNE          | 0             | 0         | 0             | APR/MAY/JUNE          | -15                       | 0                       | 0                                            |

## GOALS AND ACTUAL NEW CLUBS CUMULATIVE



# GOALS AND ACTUAL MEMBERS CUMULATIVE



| DROPPED CLUBS: 3  DROPPED MEMBERS |     | 34 CLUBS OF 67 ADDED 1 OR MORE<br>NEW MEMBERS | GENDER DISTRIBUTION  MALE 2,220 (91.13%)  FEMALE 216 (8.87%)  Women Percentage Fiscal Year Goal: 12% |     |
|-----------------------------------|-----|-----------------------------------------------|------------------------------------------------------------------------------------------------------|-----|
| DECEASED                          | 2   | CLICK HERE FOR CUMULATIVE                     | TOTAL FAMILY UNIT MEMBERS                                                                            | 358 |
| CLUB CANCELLED                    | 68  | MEMBERSHIP DATA                               |