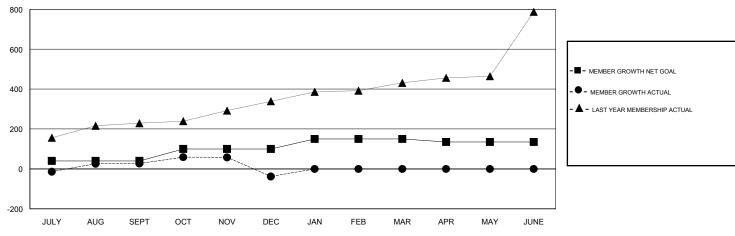

# GOALS AND ACTUAL MEMBERS CUMULATIVE

| DROPPED CLUBS: 3  DROPPED MEMBERS |     | 34 CLUBS OF 67 ADDED 1 OR MORE<br>NEW MEMBERS | GENDER DISTRIBUTION  MALE 2,220 (91.13%)  FEMALE 216 (8.87%)  Women Percentage Fiscal Year Goal: 12% |     |
|-----------------------------------|-----|-----------------------------------------------|------------------------------------------------------------------------------------------------------|-----|
| DECEASED                          | 2   | CLICK HERE FOR CUMULATIVE                     | TOTAL FAMILY UNIT MEMBERS                                                                            | 358 |
| CLUB CANCELLED                    | 68  | MEMBERSHIP DATA                               |                                                                                                      | 470 |
| OTHER                             | 300 |                                               | FAMILY MEMBERS PAYING HALF  DUES                                                                     | 179 |
| TOTAL                             | 370 |                                               |                                                                                                      |     |